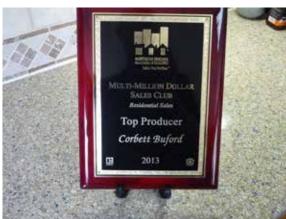

#### **NVAR-PLATINUM**

9x12 Solid Walnut Plaque

**PRODUCT SAMPLE** 

#### PLATE WILL BE ENGRAVED WITH THE LAYOUT BELOW

\*previously TPL-A Multi-Million Award (seen in photo)

Your name and citation engraved with brass text and graphics onto black plate.