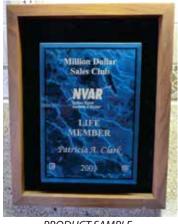

#### **LIFETIME - SHADOW BOX**

11x14 Solid Walnut Shadow Box Plaque

## \*previously LM & LT Multi-Million Awards (seen in photo)

Your name and citation reverse etched in white letters on a blue marble finish acrylic plate.