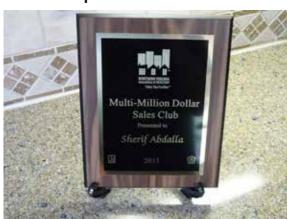

#### NVAR-GOLD-SMALL 6X8 Plaque with Walnut Finish

# Multi-Million Dollar Sales Club Gregory Becker 2013

**PRODUCT SAMPLE** 

#### PLATE WILL BE ENGRAVED WITH THE LAYOUT BELOW

\*previously MMS-SMALL Multi-Million Award (seen in photo)

Your name and citation engraved with brass text and graphics onto black plate.