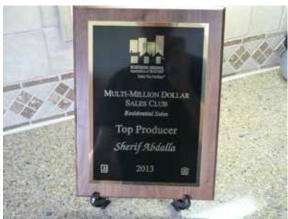

#### **NVAR-GOLD-LARGE**

8x10 Plaque with Walnut Finish

PRODUCT SAMPLE

#### PLATE WILL BE ENGRAVED WITH THE LAYOUT BELOW

\*previously MMS-LARGE Multi-Million Award (seen in photo)

Your name and citation engraved with brass text and graphics onto black plate.